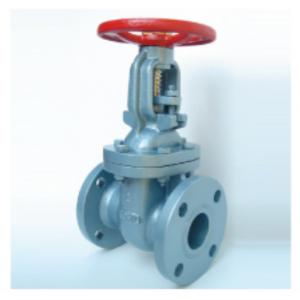

## **Gate Valves**

- Bolted bonnet
- Outside screww & yoke
- Rising Stem
- Flanged ends
- Solid wedge disc

| Past              | Materials              |
|-------------------|------------------------|
| Body              | Cast iron              |
| Bonnet            | Cast iron              |
| Stem              | Stainless steel        |
| Disc              | Cast iron              |
| Disc seat ring    | Bronze,Stainless steel |
| Body seat ring    | Bronze,Stainless steel |
| Gland             | Cast iron              |
| Gland packing     | Asbestos graphite      |
| Handwheel         | Cast iron              |
| Gasket            | Asbestos joint sheet   |
| Gland bolt / nut  | Steel                  |
| Bonnet bolt / nut | Steel                  |
| Yoke Sleeve       | Brass                  |
| Yoke              | Cast iron              |
| Yoke bolt / nut   | Steel                  |

# **Gate Valves**